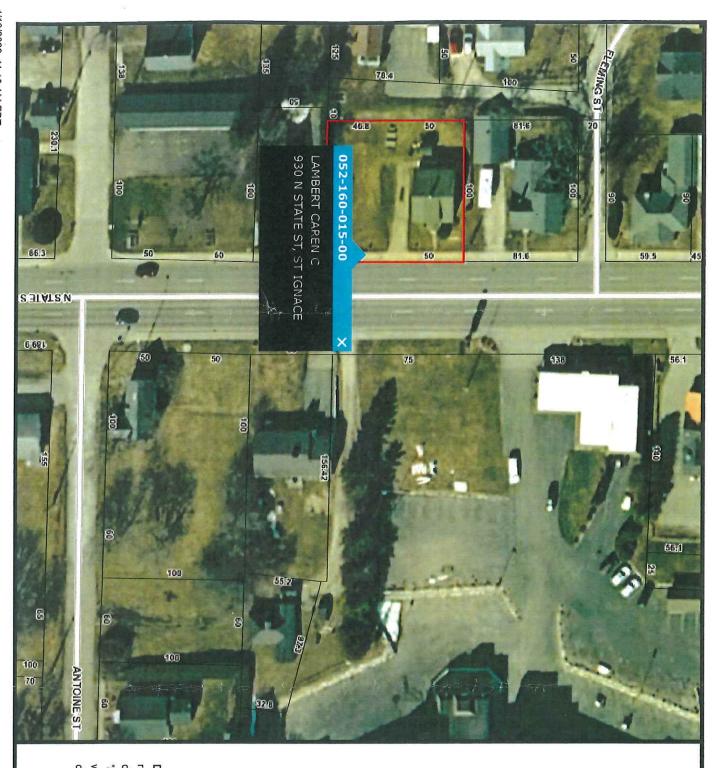

### **RESOLUTION FOR STREET DECERTIFICATION 23-19**

| The following resolution was offered for adoption by, supported by Councilmember:                                                                                                                                         |
|---------------------------------------------------------------------------------------------------------------------------------------------------------------------------------------------------------------------------|
| WHEREAS, the City of St. Ignace does wish to decertify/vacate a portion of Spruce Street, and                                                                                                                             |
| WHEREAS, this decertification/vacation of Spruce Street commencing at the intersection of Hombach Street and Spruce Street (Point of Beginning) thence west along the center line of Spruce Street 400 ft. Point of End). |
| CURTHER BE IT RESOLVED, that said street decertification/vacation totals in length of 400 feet.                                                                                                                           |
| Roll Call Vote:                                                                                                                                                                                                           |
| es:                                                                                                                                                                                                                       |
| No:                                                                                                                                                                                                                       |
| Absent:                                                                                                                                                                                                                   |
| tesolution declared                                                                                                                                                                                                       |
| hereby certify that the above Resolution is a true copy of a Resolution presented to the St. Ignace City Council for adoption at a Regular meeting held on Monday, April 17, 2023, at 7:00p.m.                            |
| Andrea Insley, City Clerk/Treasurer                                                                                                                                                                                       |