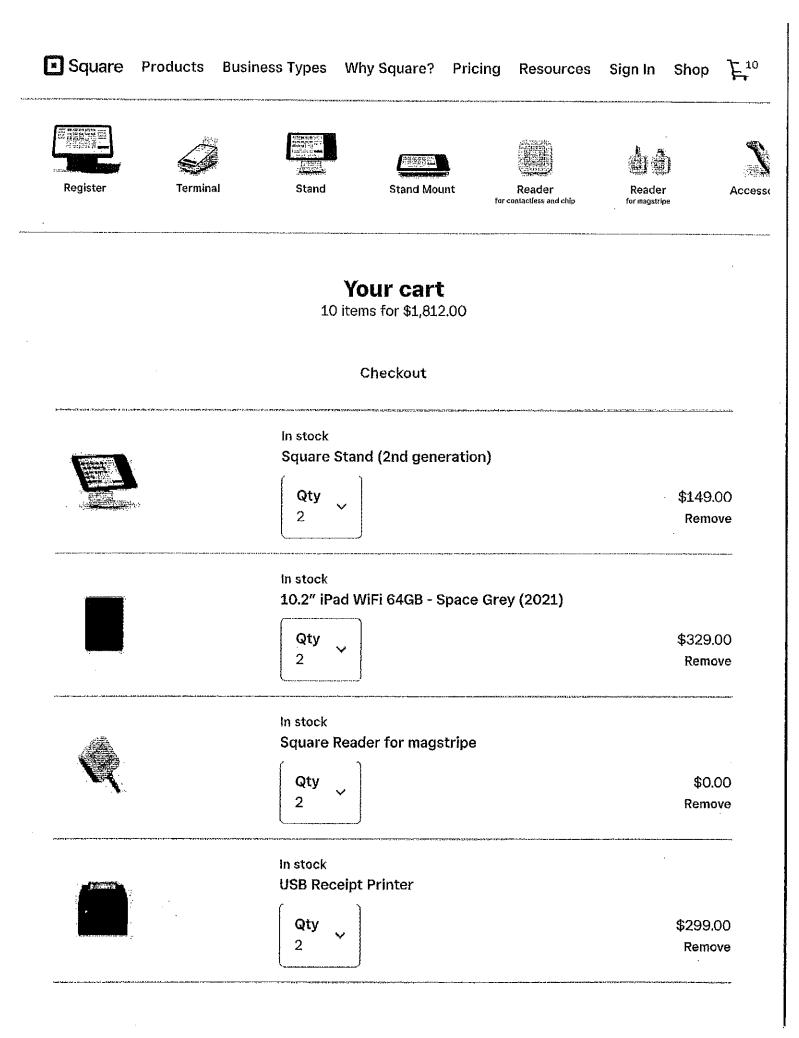

Ignace Marina

Hi Kharizma,

Here are the cost details for the Clover POS set up...

### <u>Hardware</u>

Clover Mini \$975 x 2 = \$1950

Cash drawer  $$150 \times 2 = $300$ 

Total = \$2250

### Monthly Clover fees

TransArmor Data Protection \$19.95

Register Lite Pan -  $$14.95 \times 2 = $29.90$ 

Total = \$\$48,85

If you want it to operate over LTE Clover charges \$25 (They recently increased it)

I believe we can offer a payment plan as well. Let me know if you have any questions.

Shannon Wonnacott
Payment Solutions
906-440-2696
smwonnacott@gmail.com

Modern payments, fast and simple. 7" touchscreen and integrated printer. Connects via WiFi, LTE, or Ethernet. High resolution camera for barcode or QR code scanning features. Includes swiper, EMV reader, Apple-Pay, PIN debit entry.





# Terminal

What do you get when you merge our point-of-sale app and card reader in one portable device? The Zettle Terminal:

\$199

for terminal only.

Terminal with built-in barcode scanner for \$239.

Shop the terminal o

PayPal A:

# POS transaction fees

Our POS system prices include a standard fee for each transaction. Get access to your money in minutes through your PayPal balance.1 Fees are subject to change.

Card-present transactions

2.29%

+ \$0.09 per transaction

Manual card entry transactions

3.49%

+ \$0.09 per transaction

Invoicing transactions

3.49%

+ \$0.09 per transaction

QR code transactions

**2.29**%

+ \$0.09 per transaction



Go to PayPal.com

声 0

Login



If you're starting your first business, or you want a cheaper, smarter and more stylish solution t